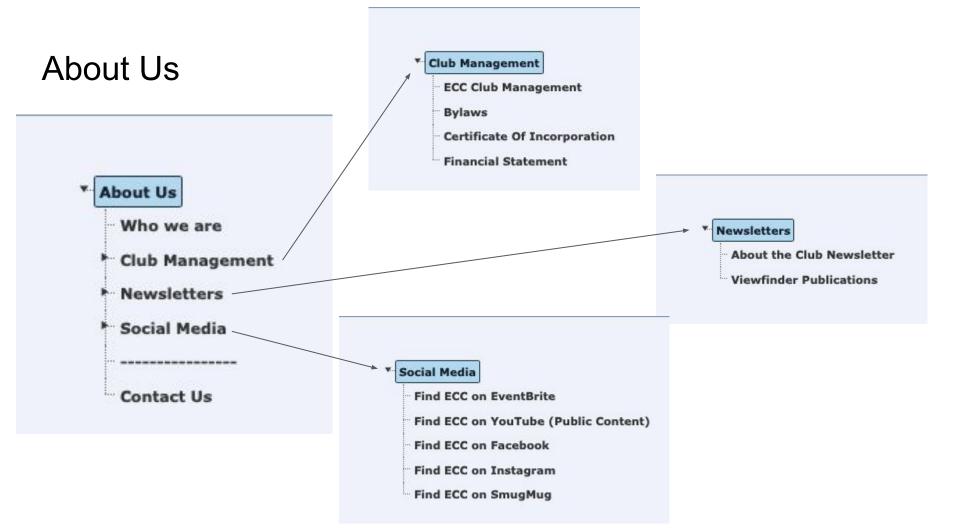

bout Us

#### Membership

A Paid Membership gives you many benefits such as free access to all Monday night speakers, entry to competitions, access to planned outings, and education nights. Start your Membership Request.

Guests may purchase tickets to watch any of our Speaker Presentations via Zoom. For further information go to the Guest Information Page.

#### General Announcements

- Registration for the 2024-2025 season is now open. Join Now!
- Digital Diner For October theme is "Alphabet Soup". October 2, 2024 at 7:00 PM EST. O3C Judges In Training (JIT) Program on November 16, 2024. Registration closes
- October 25, 2024.
- Submit images for Photographer's Choice #1 before September 23, 2024.
  Join us for the Tough Mudder Outing on Saturday, September 14, 2024 at 9:30 AM
- EST.







### Guests





# Competitions

#### Competitions

**Club Competitions** 

**Competitions By Category** 

**Competitions By Date** 

**Competition Rules** 

**Download Print Competition Entry Form** 

-----

**How To Calibrate** 

**Competition "How To" Information** 

-----

**Competition Results** 

**Competition Results - Legacy** 

-----

Submit Images to a Competition

Vote on Competition Images

Submissions to Other Organizations





### My Account

### My Account

- My Account Settings
- My Competition Levels
- My Galleries
- My Groups
- My Image History
- My Image Library
- Merge Duplicate Images
- Organizations



Help