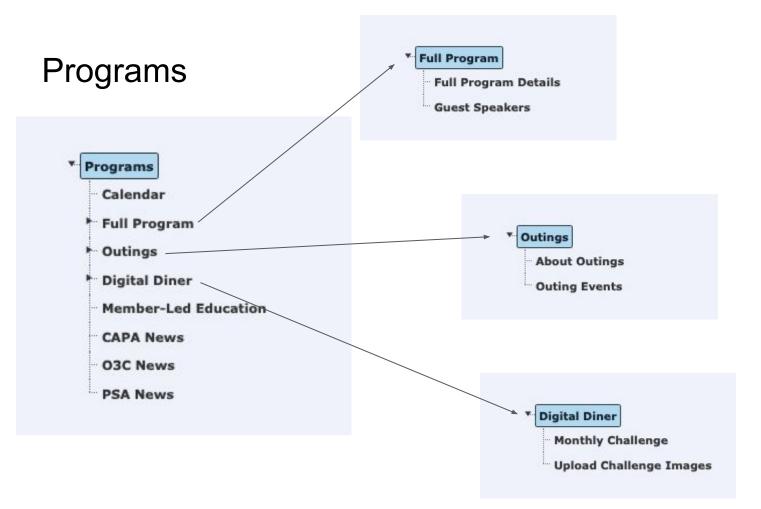

ership

A Paid Membership gives you many benefits such as free access to all Monday night speakers, entry to competitions, access to planned outings, and education nights. Start your Membership Request.

Guests may purchase tickets to watch any of our Speaker Presentations via Zoom. For further information go to the Guest Information Page.

#### General Announcements

- Registration for the 2024-2025 season is now open. Join Now!
- Digital Diner For October theme is "Alphabet Soup". October 2, 2024 at 7:00 PM EST. O3C Judges In Training (JIT) Program on November 16, 2024. Registration closes
- October 25, 2024.
- Submit images for Photographer's Choice #1 before September 23, 2024.
  Join us for the Tough Mudder Outing on Saturday, September 14, 2024 at 9:30 AM
- EST.







### Guests





# Competitions

#### Competitions

**Club Competitions** 

**Competitions By Category** 

**Competitions By Date** 

**Competition Rules** 

**Download Print Competition Entry Form** 

-----

**How To Calibrate** 

**Competition "How To" Information** 

-----

**Competition Results** 

**Competition Results - Legacy** 

-----

Submit Images to a Competition

Vote on Competition Images

Submissions to Other Organizations





### My Account

### My Account

- My Account Settings
- My Competition Levels
- My Galleries
- My Groups
- My Image History
- My Image Library
- Merge Duplicate Images
- Organizations



Help